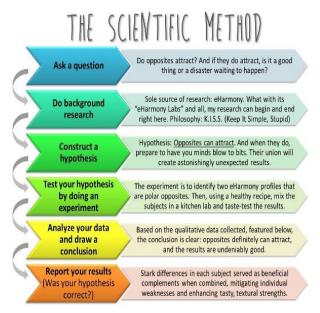

Intro Part 3 "Ch2 Sect1 Scientific Methods"

Student Notes verification page

-A ClassWork 35% Grade ...<mark>BOTH signatures are</mark> <mark>required</mark>

ACTUAL SIGNATURES preferred (10 point bonus) Not just typed with a cursive font

- 1. I have completed my notes
- 2. I have viewed the teaching videos requested while I re-read through the ENTIRE THING to increase my understanding
- 3. I added any essential facts I heard in the video.

(Student Name Printed)

(Student Signature)

- 1. I have verified that ALL blanks are filled
- 2. I have ensured my student has re-read the document while watching the teaching video.
- 3. I then discussed the lesson with my student to help clarify if needed.

(Parent Name Printed)

(Parent Signature)